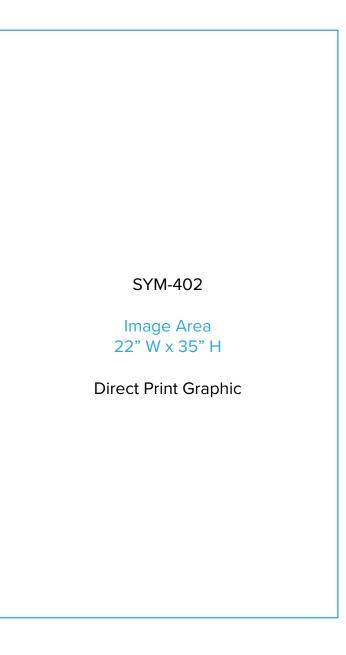

## SYM-402

## Graphic Template Backwall Workstation Graphic – Direct Print Graphic

Hook and loop attachment on back

NOTE: All Raster Art (jpg, tiff,psd, png, etc.) must be at least 100 dpi at print size. Standard kits are often customized. Please check with Customer Service to ensure that this template matches your specific job.