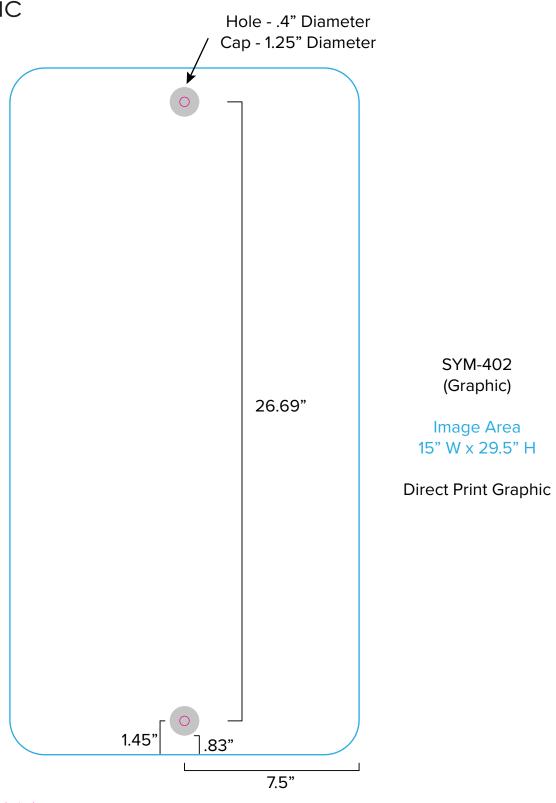

## SYM-402

## Graphic Template Backwall Workstation Graphic – Direct Print Graphic

Hook and loop attachment on back

NOTE: All Raster Art (jpg, tiff,psd, png, etc.) must be at least 100 dpi at print size. Standard kits are often customized. Please check with Customer Service to ensure that this template matches your specific job.