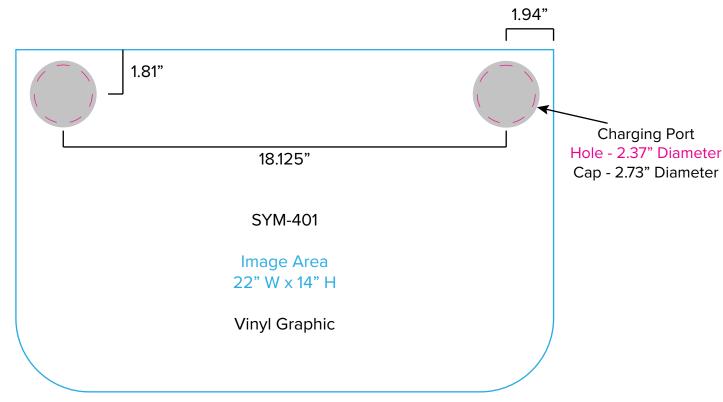

# SYM-401

### Graphic Template Backwall Workstation Countertop – Vinyl Graphics Graphics **NOT** included in base price. Please request pricing.

NOTE: All Raster Art (jpg, tiff,psd, png, etc.) must be at least 100 dpi at print size. Standard kits are often customized. Please check with Customer Service to ensure that this template matches your specific job.