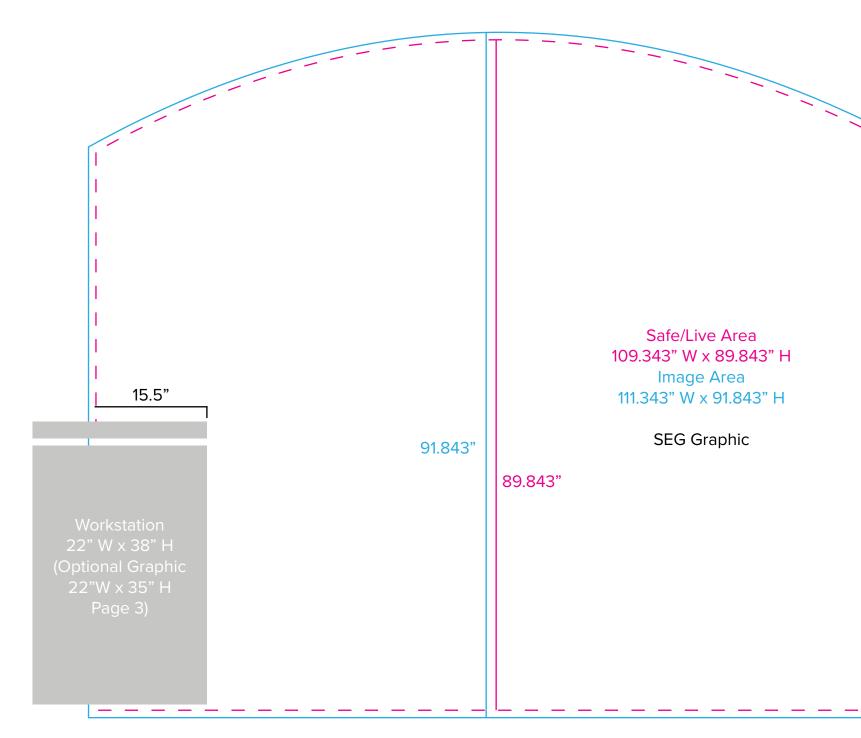

# SYK-1006

Graphic Template 10 x 10 Inline Exhibit Flat, Arched Backwall - SEG Graphics

NOTE: All Raster Art (jpg, tiff,psd, png, etc.) must be at least 100 dpi at print size.

Standard kits are often customized. Please check with Customer Service to ensure that this template matches your specific job.