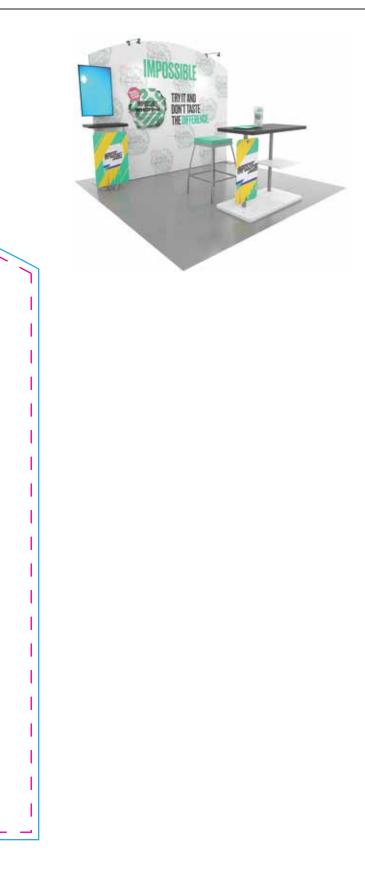

# SYK-1006

Graphic Template 10 x 10 Inline Exhibit Flat, Arched Backwall - SEG Graphics



NOTE: All Raster Art (jpg, tiff,psd, png, etc.) must be at least 100 dpi at print size.

Standard kits are often customized. Please check with Customer Service to ensure that this template matches your specific job.





## SYM-402

## Graphic Template Backwall Workstation Graphic – Direct Print Graphic



Hook and loop attachment on back

NOTE: All Raster Art (jpg, tiff,psd, png, etc.) must be at least 100 dpi at print size. Standard kits are often customized. Please check with Customer Service to ensure that this template matches your specific job.

### SYMPHONY Portable Display Elegance



# SYM-401

### Graphic Template Backwall Workstation Countertop – Vinyl Graphics Graphics **NOT** included in base price. Please request pricing.



NOTE: All Raster Art (jpg, tiff,psd, png, etc.) must be at least 100 dpi at print size. Standard kits are often customized. Please check with Customer Service to ensure that this template matches your specific job.



8.2021

## SYM-404





NOTE: All Raster Art (jpg, t